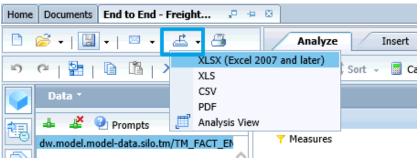

The user can run those reports, export and save them in Excel, PDF or CSV and even print them. When the user runs the report, the system generates the report from the latest available data set loaded in to SAP HANA from the Umoja transactional system. Data is refreshed in real time mode from the Transportation Management transactional system.