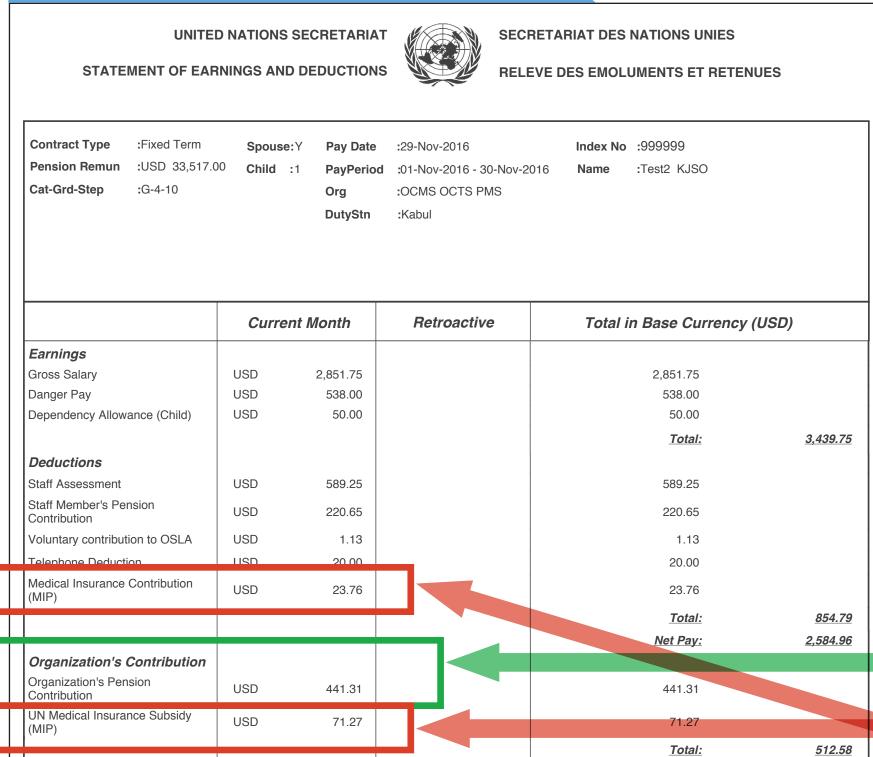

# Presentation of Health Insurance

The portion you pay is now under Deductions and the Organization's portion is under Organization's Contribution